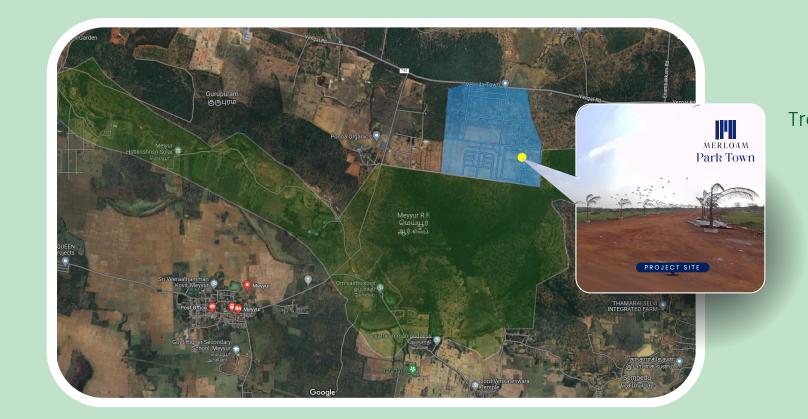

#### What is Park Town?

Park town is a 181-acre premium plotted layout in Vengal, near Thamaraipakkam. Located near the Meyyur Reserve Forest, the location is serene and offers a pollution-free environment with pristine air.

8:29 PM · Sep 21, 2023 · 30.9K Views

The Tamil Nadu Knowledge City (TIDCO) will come up on 1,703 acres in Uthukottai Taluk and Vengal Village in Tiruvallur district. It is located just opposite to our site location.