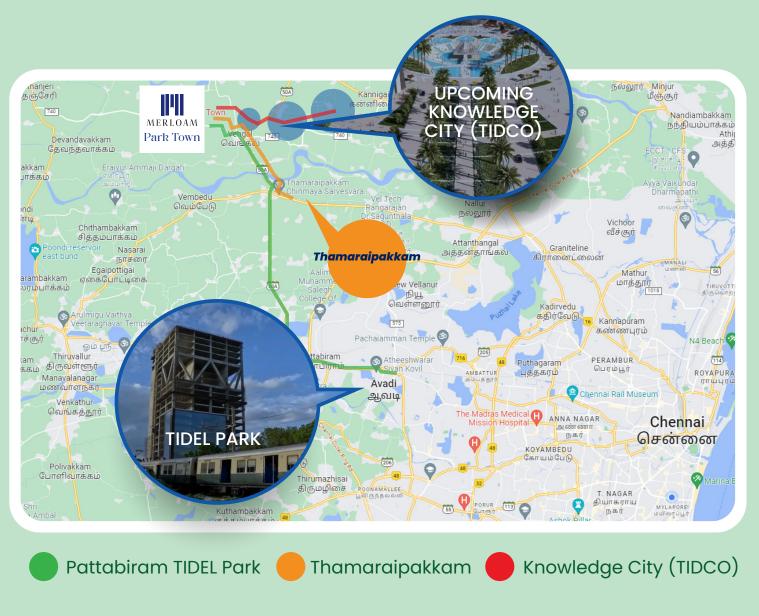

## Bang Opposite The Upcoming Tamil Nadu Knowledge City (TIDCO)

8:29 PM · Sep 21, 2023 · 30.9K Views

The Tamil Nadu Knowledge City (TIDCO) will come up on 1,703 acres in Uthukottai Taluk and Vengal Village in Tiruvallur district. It is located just opposite to our site location.

#### Close to Pattabiram Tidel Park

# Pattabiram TIDEL Park is Just 30 mins away from Park Town.