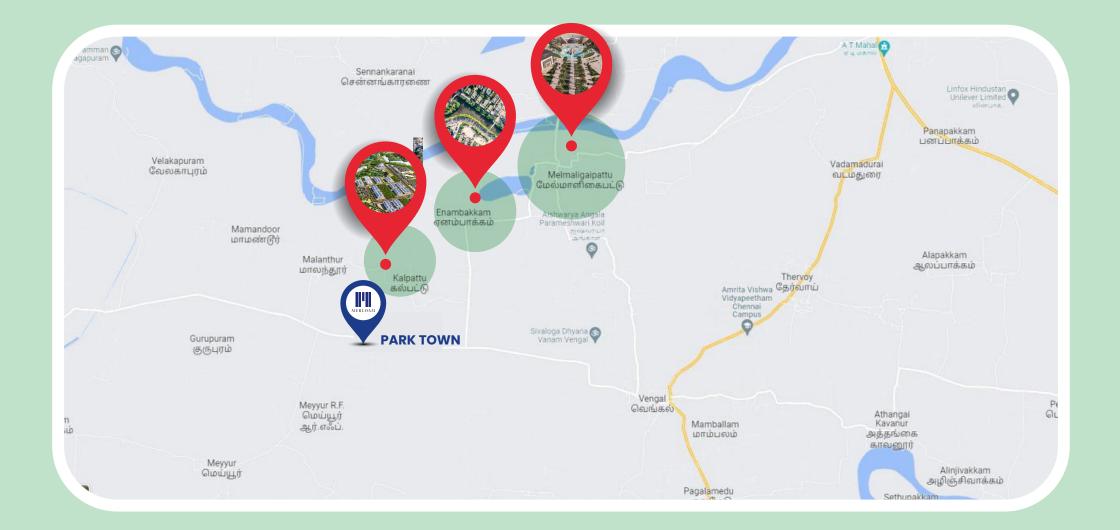

## The Tamil Nadu Knowledge City (TIDCO) will Come Up in the Following Locations as per the G.O