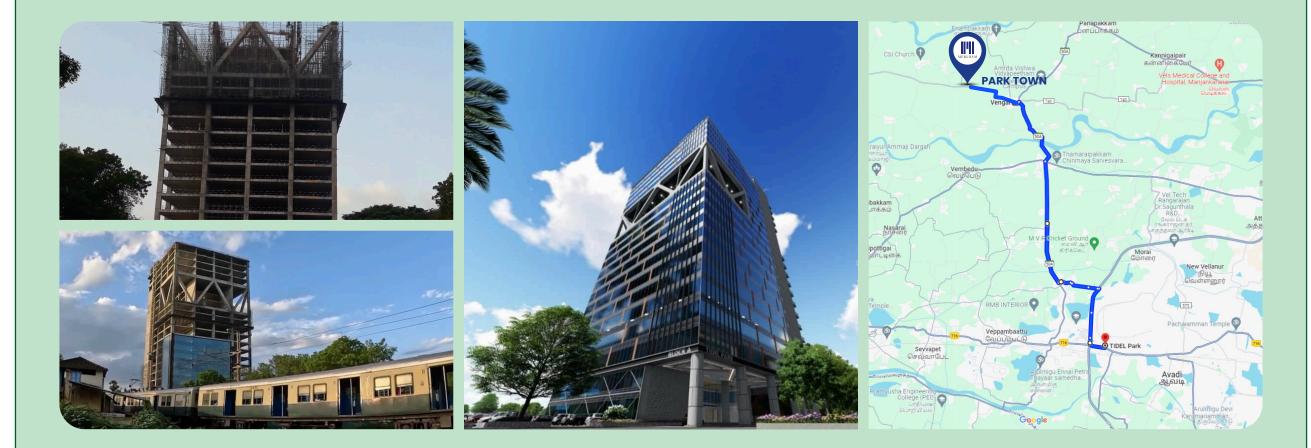

#### Close to Pattabiram Tidel Park

# Pattabiram TIDEL Park is Just 30 mins away from Park Town.

Just **30** minutes from **Pattabiram TIDEL Park** 

Fertile red soil with good drainage capacity

Site location is adjacent to the 1400 acres Meyyur Reserve

Elevated plots (zero waterlogging)

Quick appreciation in a short time