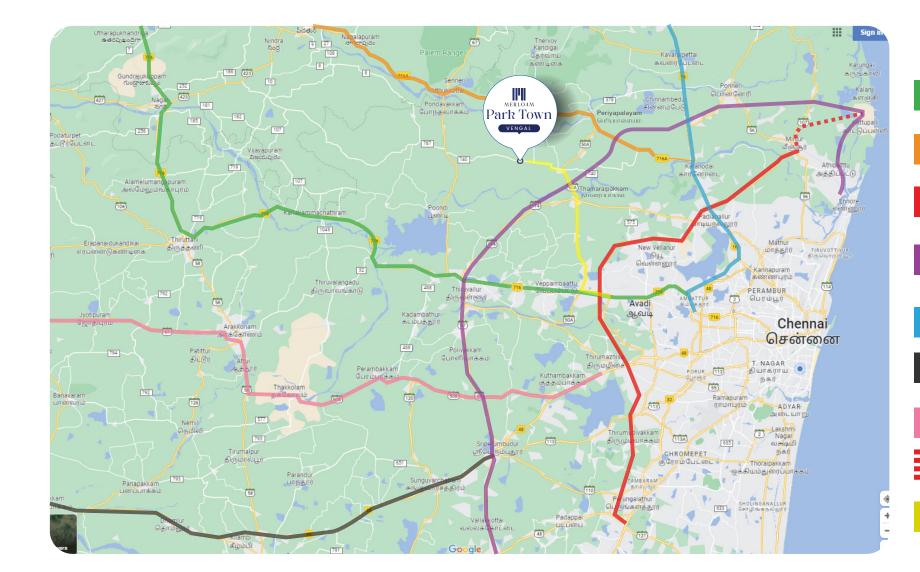

## Why is Park Town an Investor's Delight?

-

Easily accessible from major roads like the Ring Roads, National Highways and Expressways

Proposed CMDA

site location

expansion covers

Bang opposite the upcoming 1703-acre "Tamil Nadu Knowledge City' (TIDCO)

#### Easily Accessible from Major Roads

#### National Highway 716 (Chennai - Tirupati) National Highway 716A (Thachoor - Chittor) Outer Ring Road (Minjur - Vandalur) Peripheral Ring Road (Ennore Port - Mamallapuram) Grand Northern Trunk Road Upcoming Bengaluru-Chennai Expressway (NE-7) Existing Bangalore Highway Adani Kattupalli Port via Outer Ring Road Towards Pattabiram TIDEL Park

#### Located in the Center of Action