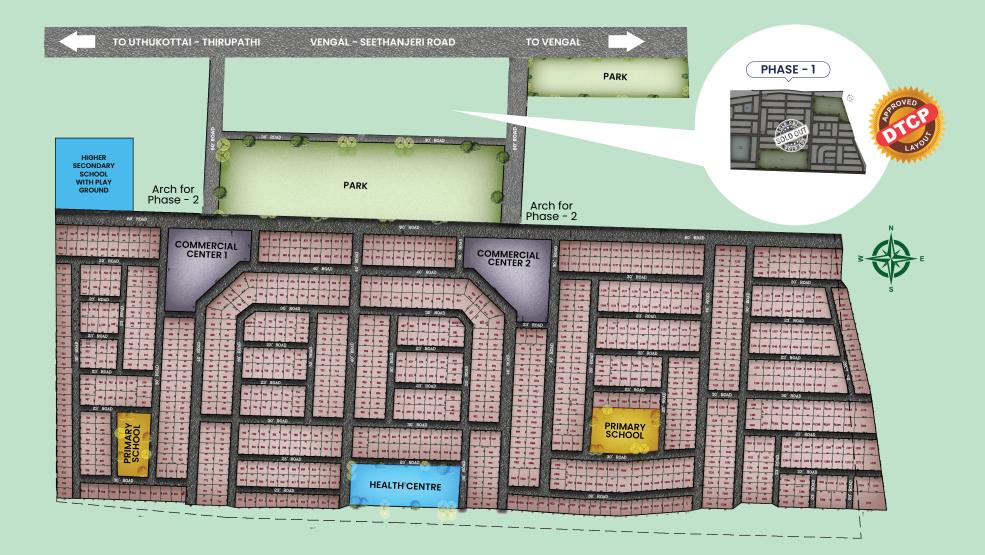

## Project Highlights

Premium layout with 60/40/30 FEET ROADS

Space allocated for community hall, commercial centre, shops, post office and schools

Higher Secondary School near by

Phase 2

Dtcp approved plots bearing approval No.1289/89, No.25, Vembedu Village, Uthukottai Taluk, Thiruvallur district, Tamil Nadu.