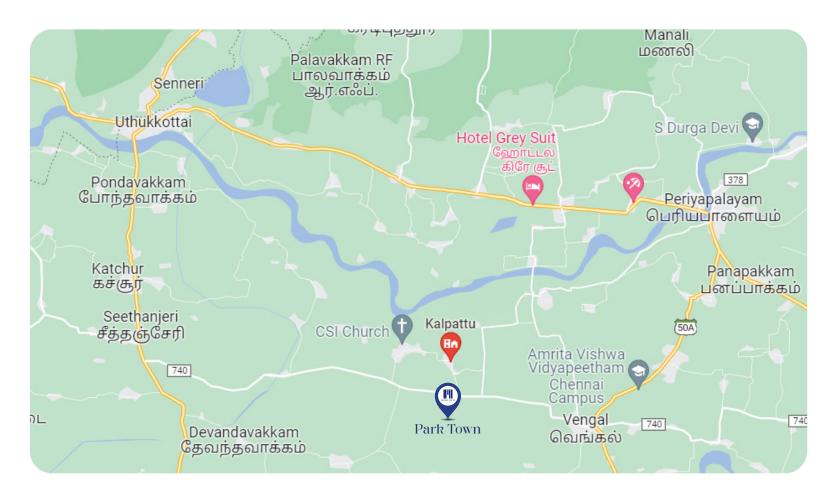

#### What is Park Town?

Park town is a 181-acre premium plotted layout in Vengal, near Thamaraipakkam. Located near the Meyyur Reserve Forest, the location is serene and offers a pollution-free environment with pristine air.

## Reasons to Live in Park Town

Safe and serene environment Pristine and pollution free air

15 acre park provided inside the township

Clean groundwater

24X7 hrs security

Easily accessible by bus

#### Your wellbeing is our priority

Travel less for a comfortable lifestyle. All essentials are just a hop, skip and jump away.